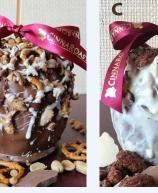

#### B. Take 5

Granny Smith Apple - Dipped in Caramel- Coated in Pretzels, Peanut Butter and Peanuts- Smothered in Milk Chocolate and Drizzled with White Chocolate

#### C. CinnaRoast Deluxe

Granny Smith Apple - Dipped in Caramel- Topped with CinnaRoasted Pecans and Cashews- Smothered in White Chocolate and Drizzled with Dark Chocolate