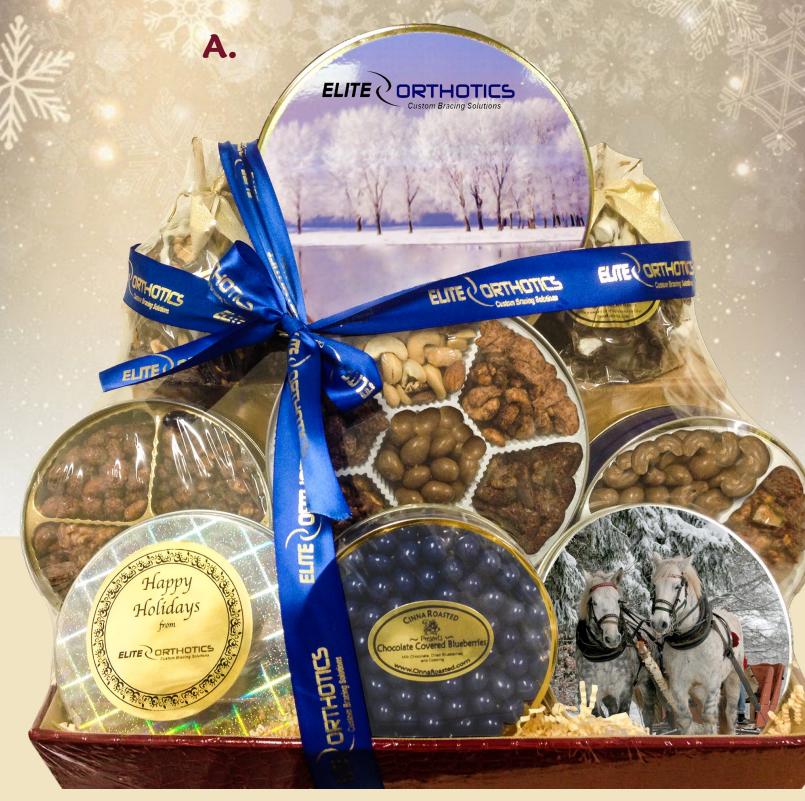

# **GIFT BASKETS**

STRENGTHEN YOUR IMAGE WITH A CURATED COLLECTION OF OUR DECADENT GOURMET PRODUCTS

\* Baskets with no personalization will have Holiday Themed Tin Lids

### A. "Personal Touch" Basket

Includes 1 Personalized Tin Lid and Printed Ribbon with your logo or personalized message\*

Β.

Mini 7, Chocolate Tin, #1 CinnaRoasted Assortment. #1 Cashew Shuffle, (2) Gourmet Apples 18"W x 14"D x 20"H \$229.99

# **CUSTOM GIFT BASKETS**

MILLER

MILLER

#### **NEED A MORE LAVISH GIFT?** Work with us to tailor-make your

own deluxe gift basket! ~Options for any budget~

**DOUBLE SIDED!** 