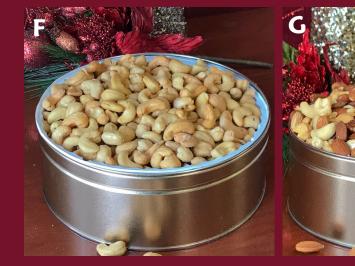

#### F. Premium Cashews

Filled with Jumbo Size Premium Roasted/Salted Cashews

#### G. Deluxe Mixed Nuts

Deluxe Roasted/Salted Mixed Nuts (Almonds, Pecans, Macadamias, Cashews, Brazil Nuts & Hazelnuts)