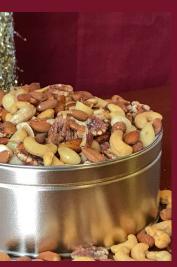

### A. Super 7

**Double Super 7** 

Filled with each of the following: Cinnamon Roasted Almonds, Pecans, Cashews, Peanuts, Roasted / Salted Cashews, Deluxe Mixed Nuts and Chocolate Covered Nuts.

**Double Super 7** Double Stacked Insert! #5 Size Tin: \$74.99

#### G. Deluxe Mixed Nuts

Deluxe Roasted/Salted Mixed Nuts (Almonds, Pecans, Macadamias, Cashews, Brazil Nuts & Hazelnuts)