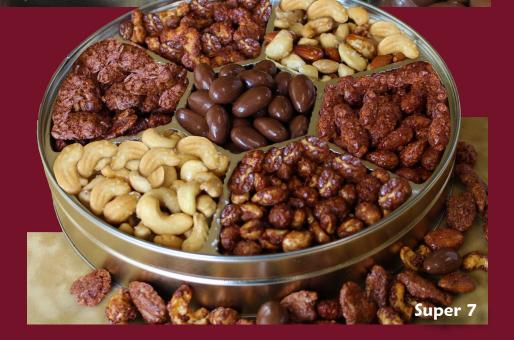

### A. Super 7

**Double Super 7** 

Filled with each of the following: Cinnamon Roasted Almonds, Pecans, Cashews, Peanuts, Roasted / Salted Cashews, Deluxe Mixed Nuts and Chocolate Covered Nuts.

**Double Super 7** Double Stacked Insert! #5 Size Tin: \$74.99

**Super 7** Super 7 Tin: \$49.99

INNANUA