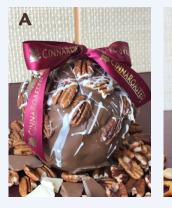

### A. Turtle

Granny Smith Apple - Dipped in Caramel- Rolled in Fresh Pecans-Smothered in Milk Chocolate and Drizzled with White Chocolate