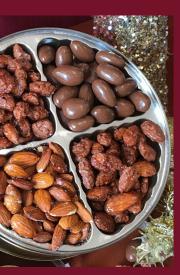

#### E. Almond Delight

Cinnamon Roasted Almonds, Chocolate Covered Almonds, Roasted/Salted Almonds

### A. Turtle

Granny Smith Apple - Dipped in Caramel- Rolled in Fresh Pecans-Smothered in Milk Chocolate and Drizzled with White Chocolate