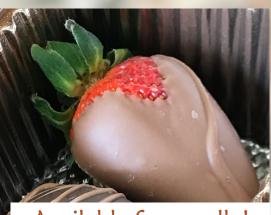

## **CHOCOLATE COVERED STRAWBERRIES**

Treat the one you love to some of our Delicious Chocolate **Covered Strawberries** 

Our strawberries are hand-dipped and carefully decorated. We use only the finest real milk chocolate. Guaranteed fresh. You can not go wrong with these on Valentine's Day, Easter and Mother's Day! Call and pre-order yours today! They sell out fast! Pick up is suggested. Delivery requires expedited shipping.

### Gift Sets

A. 1/2 Pound: (6-8 strawberries\*) \$14.99 B. 1 Pound: (11-15 strawberries\*) \$24.99

\*Gift sets are by weight, piece count may vary to equal weight