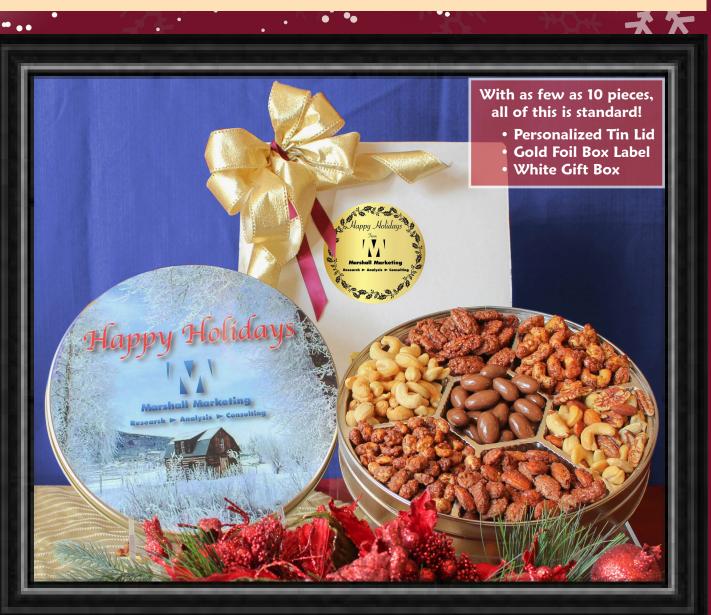

All products are available for individual purchase. Holiday Tins come with a standard tasteful Holiday design. (See product choices on page 4 and 5)

#### Personalization is as Easy as 1, 2, 3! 2 Add your Logo **?** Choose your

Select your product

design

# 3. ADD YOUR LOGO AND MESSAGE!

Add your logo (example #1) a message (example #2) or your logo and a message (example#3).

A White box with a personalized label is included with the order. • chose same message/logo as on tin.