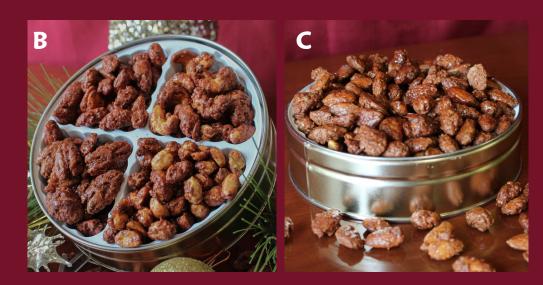

#### **B.** Cinnaroast Assortment

Cinnamon Roasted Almonds, Pecans, Cashews and Peanuts

#### **C. CinnaRoast Nuts**

Filled with one of the following: Cinnamon Roasted Almonds, Pecans, Cashews or Peanuts