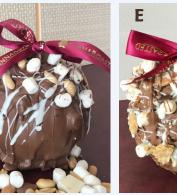

#### E. S'Mores

Granny Smith Apple - Dipped in Caramel- Rolled in Marshmallows and Graham Crackers- Smothered in Milk Chocolate and Drizzled with Milk and White Chocolate