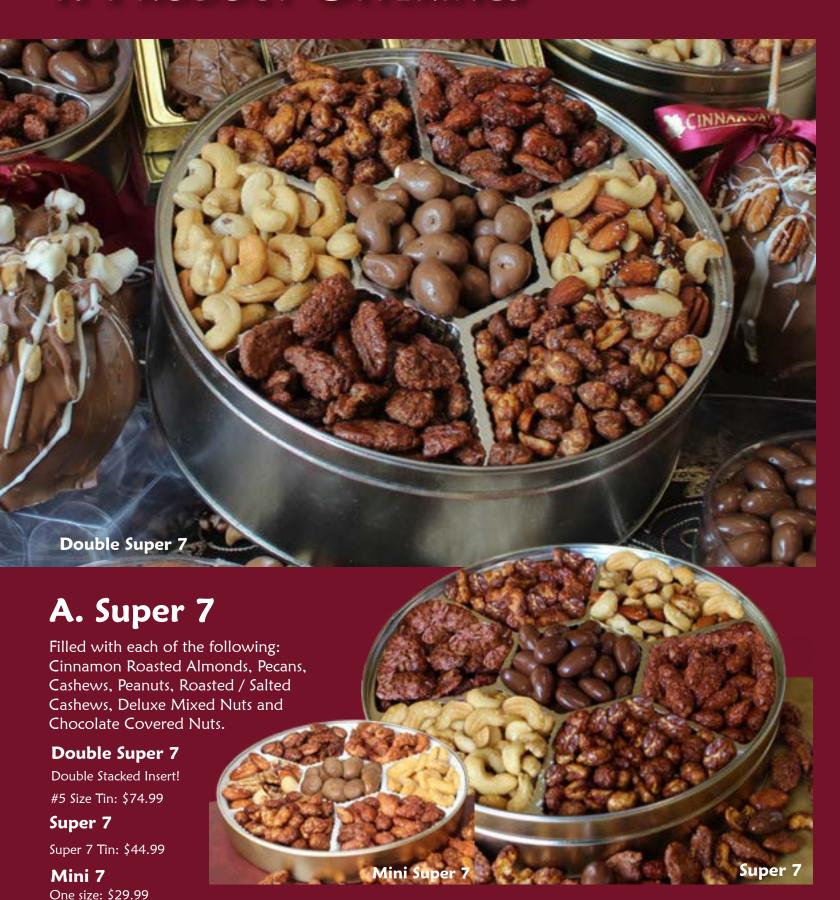

## 1. PRODUCT OFFERINGS

#### **B. CinnaRoast Assortment**

Cinnamon Roasted Almonds. Pecans, Cashews and Peanuts

#### C. CinnaRoast Nuts

Filled with one of the following: Cinnamon Roasted Almonds, Pecans, Cashews or Peanuts

#### **Prices**

#1 Size Tin: \$24.99 #2 Size Tin: \$34.99 #3 Size Tin: \$44.99 #5 Size Tin: \$70.99

#### D. Cashew Shuffle

Cinnamon Roasted Cashews, Chocolate Covered Cashews, Roasted/Salted Cashews

#### E. Almond Delight

Cinnamon Roasted Almonds, Chocolate Covered Almonds. Roasted/Salted Almonds

#### Prices

#1 Size Tin: \$24.99 #2 Size Tin: \$34.99 #3 Size Tin: \$44.99 #5 Size Tin: \$70.99

#### F. Premium Cashews

Filled with Jumbo Size Premium Roasted/Salted Cashews

#### G. Deluxe Mixed Nuts

Deluxe Roasted/Salted Mixed Nuts (Almonds, Pecans, Macadamias, Cashews, Brazil Nuts & Hazelnuts)

#### **Prices**

#1 Size Tin: \$25.99 #2 Size Tin: \$35.99 #3 Size Tin: \$45.99 #5 Size Tin: \$71.99

WWW.CinnaRoasted.com