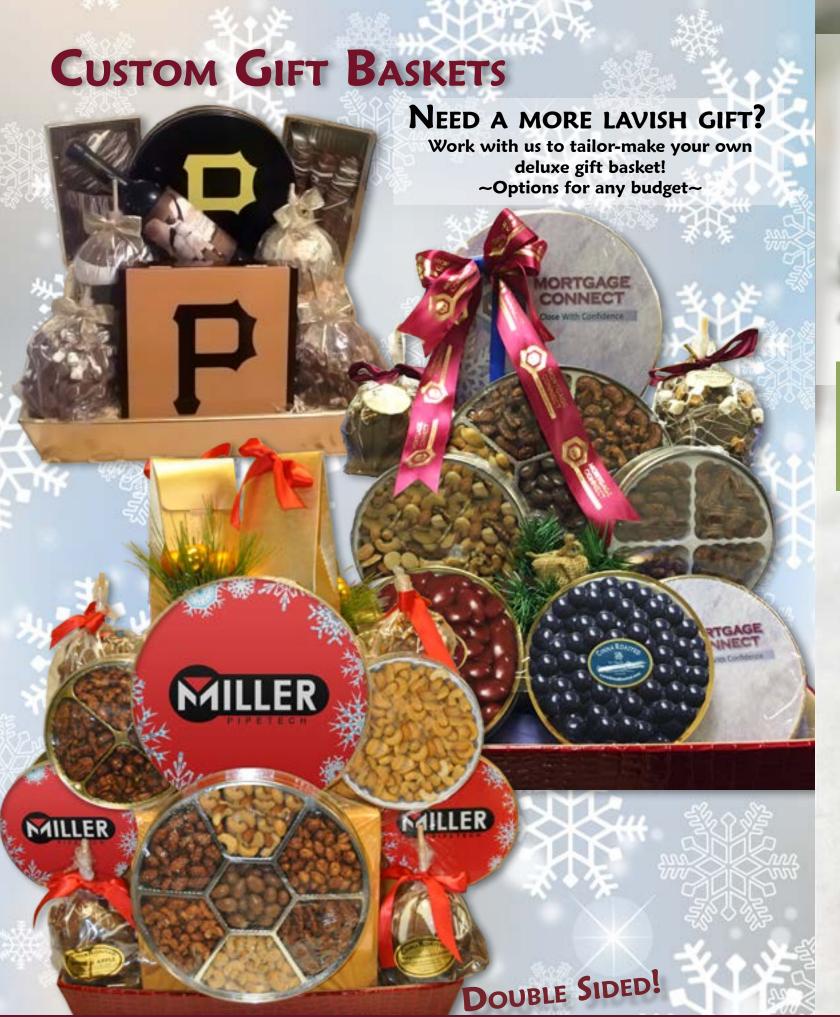

## GIFT BASKETS

STRENGTHEN YOUR IMAGE WITH A CURATED COLLECTION OF OUR DECADENT GOURMET PRODUCTS

\* Baskets with no personalization will have Holiday Themed Tin Lids

Includes 1 Personalized Tin
Lid and Printed Ribbon with your logo or
personalized message\*