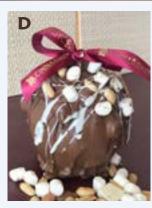

#### D. Rocky Road

Granny Smith Apple - Dipped in Caramel- Rolled in Marshmallows and Peanuts- Smothered in Milk Chocolate and Drizzled with Milk and White Chocolate

#### E. S'Mores

Granny Smith Apple - Dipped in Caramel- Rolled in Marshmallows and Graham Crackers- Smothered in Milk Chocolate and Drizzled with Milk and White Chocolate