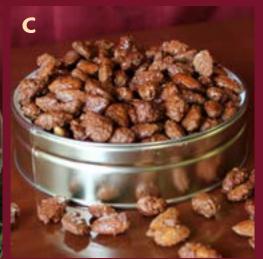

#### C. CinnaRoast Nuts

Filled with one of the following: Cinnamon Roasted Almonds, Pecans, Cashews or Peanuts

#### **Prices**

#1 Size Tin: \$24.99 #2 Size Tin: \$34.99 #3 Size Tin: \$44.99 #5 Size Tin: \$70.99