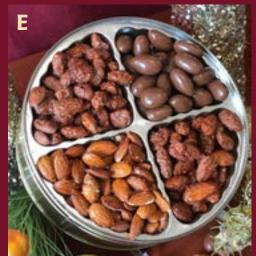

#### E. Almond Delight

Cinnamon Roasted Almonds, Chocolate Covered Almonds. Roasted/Salted Almonds

#### Prices

#1 Size Tin: \$24.99 #2 Size Tin: \$34.99 #3 Size Tin: \$44.99 #5 Size Tin: \$70.99