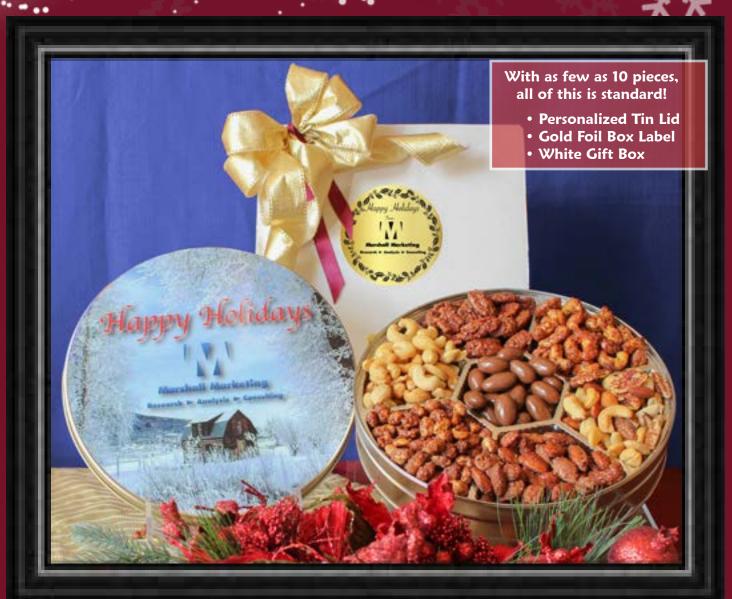

### Personalization is as Easy as 1, 2, 3!

- 1. Select your product
- 2. Choose your design
- 3. Add your Logo and Message

Personalize with a low 10 piece minimum!

Direct and Bulk Shipping

## 3. ADD YOUR LOGO AND MESSAGE!

Add your logo (example #1) a message (example #2) or your logo and a message (example #3).

example #1

example #2

example #3

A White box with a personalized label is included.

#### For Personalization

Submit your desired message, logo, and photo to artwork@cinnaroasted.com in any of these forms:

.ai, .eps, .ps, .psd, png or high resolution .pdf

Logos that we cannot use readily may incur additional art charges