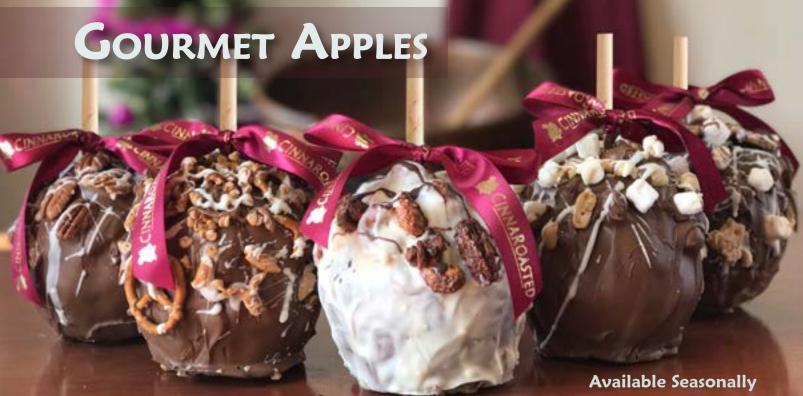

We reserve the right to substitute a product of equal or greater value to meet a required delivery date

www.CinnaRoasted.com 724-891-1144 CorpGifts@CinnaRoasted.com

10

A. Turtle

Granny Smith Apple - Dipped in Caramel- Rolled in Fresh Pecans-Smothered in Milk Chocolate and Drizzled with White Chocolate

#### B. Take 5

Granny Smith Apple - Dipped in Caramel- Coated in Pretzels, Peanut Butter and Peanuts- Smothered in Milk Chocolate and Drizzled with White Chocolate

#### C. CinnaRoast Deluxe

Granny Smith Apple - Dipped in Caramel- Topped with CinnaRoasted Pecans and Cashews- Smothered in White Chocolate and Drizzled with Dark Chocolate

#### D. Rocky Road

Granny Smith Apple - Dipped in Caramel- Rolled in Marshmallows and Peanuts- Smothered in Milk Chocolate and Drizzled with Milk and White Chocolate

#### E. S'Mores

Granny Smith Apple - Dipped in Caramel- Rolled in Marshmallows and Graham Crackers- Smothered in Milk Chocolate and Drizzled with Milk and White Chocolate

## Each Apple Serves 5-6 People!

\$15.99

Apple Avg. wt. 20 oz (1.25 lbs)