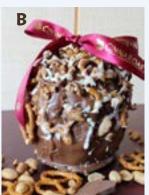

#### B. Take 5

Granny Smith Apple - Dipped in Caramel- Coated in Pretzels, Peanut Butter and Peanuts- Smothered in Milk Chocolate and Drizzled with White Chocolate