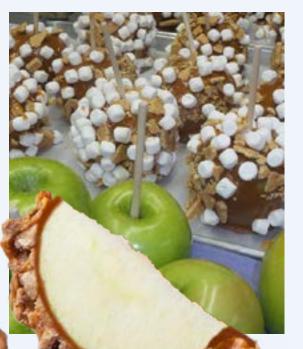

We reserve the right to substitute a product of equal or greater value to meet a required delivery date

www.CinnaRoasted.com 724-891-1144 CorpGifts@CinnaRoasted.com

10

A. Turtle

Granny Smith Apple - Dipped in Caramel- Rolled in Fresh Pecans-Smothered in Milk Chocolate and Drizzled with White Chocolate

#### B. Take 5

Granny Smith Apple - Dipped in Caramel- Coated in Pretzels, Peanut Butter and Peanuts- Smothered in Milk Chocolate and Drizzled with White Chocolate

#### C. CinnaRoast Deluxe

Granny Smith Apple - Dipped in Caramel- Topped with CinnaRoasted Pecans and Cashews- Smothered in White Chocolate and Drizzled with Dark Chocolate

#### D. Rocky Road

Granny Smith Apple - Dipped in Caramel- Rolled in Marshmallows and Peanuts- Smothered in Milk Chocolate and Drizzled with Milk and White Chocolate

#### E. S'Mores

Granny Smith Apple - Dipped in Caramel- Rolled in Marshmallows and Graham Crackers- Smothered in Milk Chocolate and Drizzled with Milk and White Chocolate

## Each Apple Serves 5-6 People!

\$15.99

Apple Avg. wt. 20 oz (1.25 lbs)