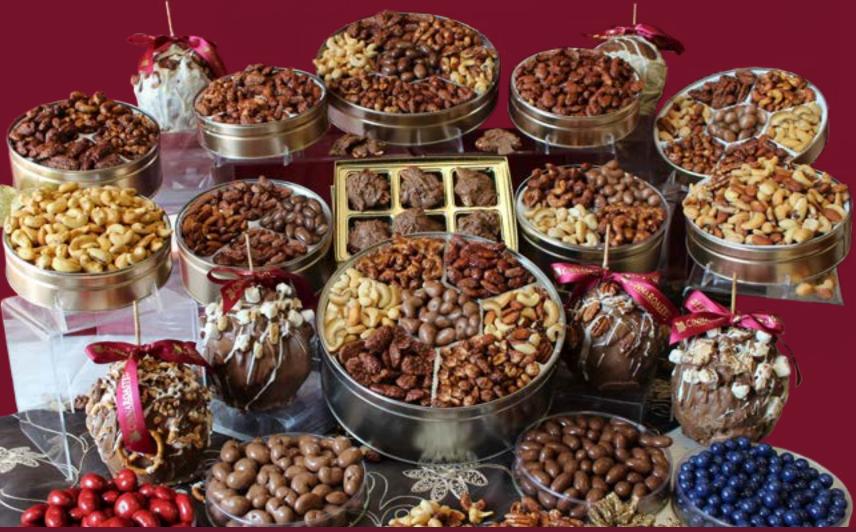

#### **B. CinnaRoast Assortment**

Cinnamon Roasted Almonds. Pecans, Cashews and Peanuts

#### C. CinnaRoast Nuts

Filled with one of the following: Cinnamon Roasted Almonds, Pecans, Cashews or Peanuts

#### D. Cashew Shuffle

Cinnamon Roasted Cashews, Chocolate Covered Cashews, Roasted/Salted Cashews

#### E. Almond Delight

Cinnamon Roasted Almonds, Chocolate Covered Almonds. Roasted/Salted Almonds

#### F. Premium Cashews

Filled with Jumbo Size Premium Roasted/Salted Cashews

#### G. Deluxe Mixed Nuts

Deluxe Roasted/Salted Mixed Nuts (Almonds, Pecans, Macadamias, Cashews, Brazil Nuts & Hazelnuts)