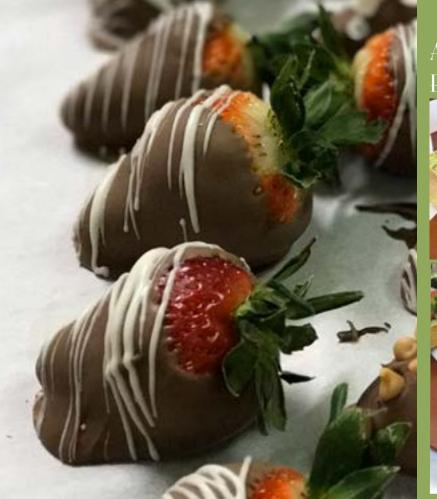

# CHOCOLATE COVERED STRAWBERRIES

Treat the one you love to some of our Oelicious Chocolate

Covered Strawberries

Available Seasonally!

Call for Details

Our strawberries are hand-dipped and carefully decorated. We use only the finest real milk chocolate. Guaranteed fresh. You can not go wrong with these on Valentine's Day, Easter and Mother's Day! Call and pre-order yours today! They sell out fast! Pick up is suggested. Delivery requires expedited shipping.

### Gift Sets

A. 1/2 Pound: (6-8 strawberries\*) \$14.99

2. 1 Pound: (11–15 strawberries\*) \$24.99

\*Gift sets are by weight, piece count may vary to equal weight\*