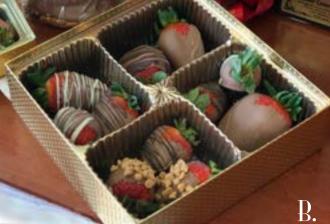

# CHOCOLATE COVERED STRAWBERRIES

Treat the one you love to some of our Oelicious Chocolate

Covered Strawberries

Available Seasonally!

Call for Details

Our strawberries are hand-dipped and carefully decorated. We use only the finest real milk chocolate. Guaranteed fresh. You can not go wrong with these on Valentine's Day, Easter and Mother's Day! Call and pre-order yours today! They sell out fast! Pick up is suggested. Delivery requires expedited shipping.

### Gift Sets

A. 1/2 Pound: (6-8 strawberries\*) \$14.99

2. 1 Pound: (11–15 strawberries\*) \$24.99

\*Gift sets are by weight, piece count may vary to equal weight\*