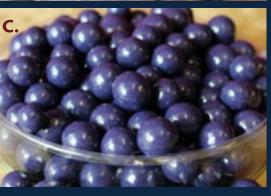

## C. Chocolate Covered Blueberries

Sweet Blueberries covered in Milk Chocolate