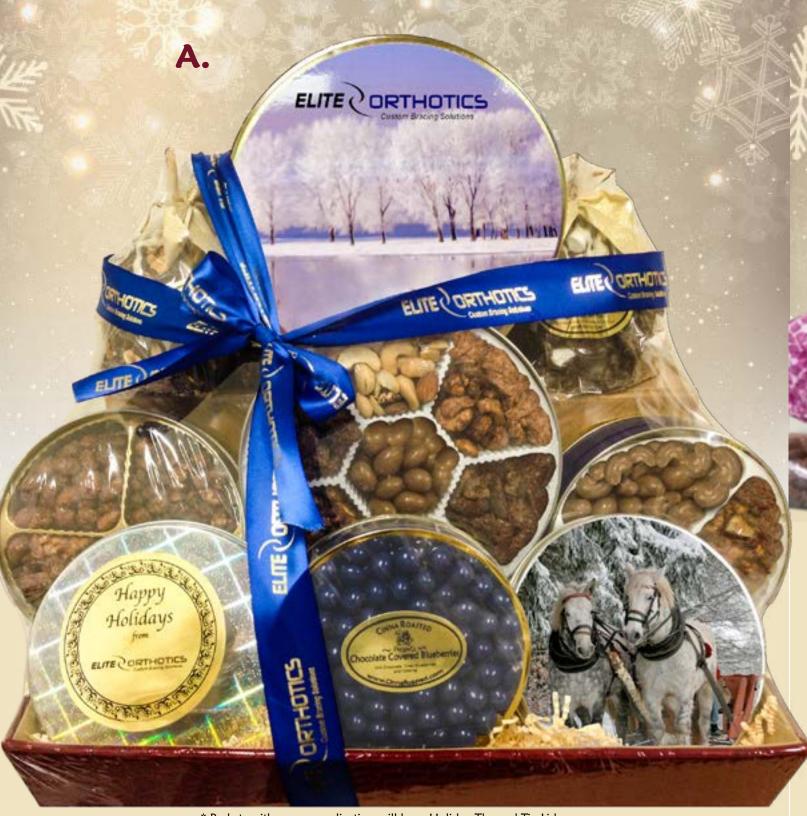

## GIFT BASKETS

STRENGTHEN YOUR IMAGE WITH A CURATED COLLECTION OF OUR DECADENT GOURMET PRODUCTS

\* Baskets with no personalization will have Holiday Themed Tin Lids

Includes 1 Personalized Tin
Lid and Printed Ribbon with your logo or
personalized message\*

B.

Mini 7, Chocolate Tin, #1 CinnaRoasted Assortment, #1 Cashew Shuffle, (2) Gourmet Apples 18"W x 14"D x 20"H \$219.99