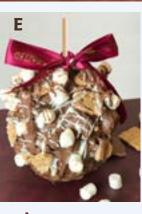

#### E. S'Mores

Granny Smith Apple - Dipped in Caramel- Rolled in Marshmallows and Graham Crackers- Smothered in Milk Chocolate and Drizzled with Milk and White Chocolate

## Each Apple Serves 5-6 People!

\$15.99

Apple Avg. wt. 20 oz (1.25 lbs)