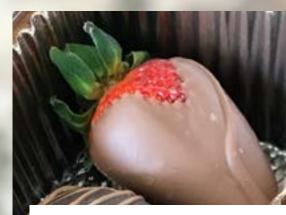

# CHOCOLATE COVERED STRAWBERRIES

Treat the one you love to some of our Oelicious Chocolate

Covered Strawberries

Available Seasonally!

Call for Details

Our strawberries are hand-dipped and carefully decorated. We use only the finest real milk chocolate. Guaranteed fresh. You can not go wrong with these on Valentine's Day, Easter and Mother's Day! Call and pre-order yours today! They sell out fast! Pick up is suggested. Delivery requires expedited shipping.

### Gift Sets

A. 1/2 Pound: (6-8 strawberries\*) \$14.99

2. 1 Pound: (11–15 strawberries\*) \$24.99

\*Gift sets are by weight, piece count may vary to equal weight\*