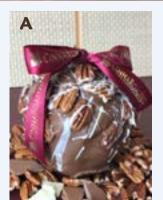

#### C. CinnaRoast Deluxe

Granny Smith Apple - Dipped in Caramel- Topped with CinnaRoasted Pecans and Cashews- Smothered in White Chocolate and Drizzled with Dark Chocolate