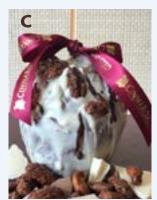

#### C. CinnaRoast Deluxe

Granny Smith Apple - Dipped in Caramel- Topped with CinnaRoasted Pecans and Cashews- Smothered in White Chocolate and Drizzled with Dark Chocolate