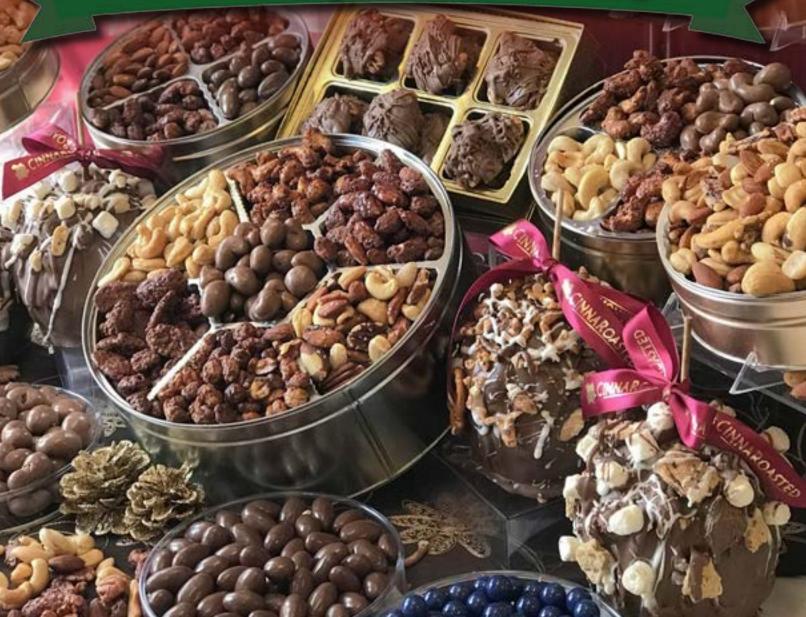

#### **B. CinnaRoast Assortment**

Cinnamon Roasted Almonds. Pecans, Cashews and Peanuts

#### C. CinnaRoast Nuts

Filled with one of the following: Cinnamon Roasted Almonds, Pecans, Cashews or Peanuts

#### D. Cashew Shuffle

Cinnamon Roasted Cashews, Chocolate Covered Cashews, Roasted/Salted Cashews

#### E. Almond Delight

Cinnamon Roasted Almonds, Chocolate Covered Almonds. Roasted/Salted Almonds

#### F. Premium Cashews

Filled with Jumbo Size Premium Roasted/Salted Cashews

#### G. Deluxe Mixed Nuts

Deluxe Roasted/Salted Mixed Nuts (Almonds, Pecans, Macadamias, Cashews, Brazil Nuts & Hazelnuts)