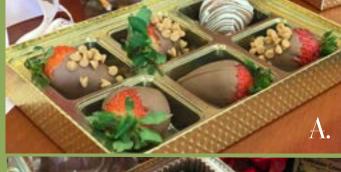

# CHOCOLATE COVERED STRAWBERRIES

Treat the one you love to some of our Oelicious Chocolate

Covered Strawberries

Available Seasonally!

Call for Details

Our strawberries are hand-dipped and carefully decorated. We use only the finest real milk chocolate. Guaranteed fresh. You can not go wrong with these on Valentine's Day, Easter and Mother's Day! Call and pre-order yours today! They sell out fast! Pick up is suggested. Delivery requires expedited shipping.

### Gift Sets

A. 1/2 Pound: (6-8 strawberries\*) \$14.99

2. 1 Pound: (11–15 strawberries\*) \$24.99

\*Gift sets are by weight, piece count may vary to equal weight\*