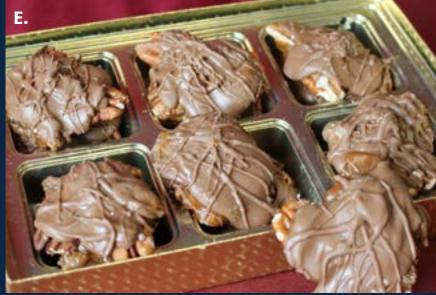

#### E. Chocolate "Skippys" (Turtles)

Fresh, Roasted Salted Pecans, blanketed in our signature soft caramel. Then topped and drizzled with Belgium Milk Chocolate

6 piece Gift Set: \$12.99

**Available Seasonally** 